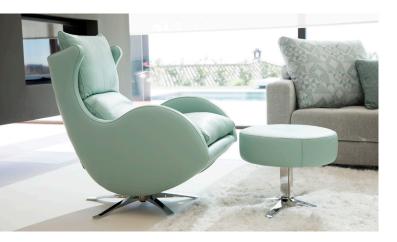

# fama

Guarantee

Rest of pieces: 3 years\*

| Width:       | 71cm  |
|--------------|-------|
| Heigth:      | 95cm  |
| Depth:       | 50cm  |
| Seat heigth: | 103cm |
| Arm heigth:  | 63cm  |
| Back heigth: | 60cm  |
| Depth open:  | -cm   |
|              |       |