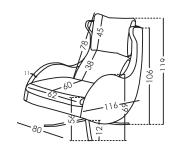

# fama

Guarantee

Rest of pieces: 3 years\*

| Width:       | 71cm  |
|--------------|-------|
| Heigth:      | 95cm  |
| Depth:       | 50cm  |
| Seat heigth: | 103cm |
| Arm heigth:  | 63cm  |
| Back heigth: | 60cm  |
| Depth open:  | -cm   |
|              |       |